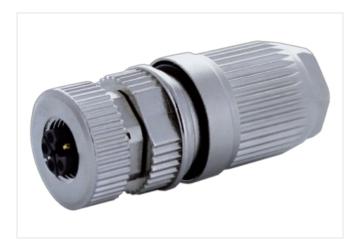

## M12 Power female 0° L-cod. IDC

5-pol., 0,75 - 1,5mm<sup>2</sup>, 5,8 - 13,5mm, shielded

M12 (female) 5-pole, L-coded Field-wireable **IDC** terminals 0.75...1.5 mm<sup>2</sup> Sealing range (cable Ø) 5.8...13.5 mm Plastic housings with good resistance against chemicals and oils. The resistance to aggressive media should be individually tested for your application. Further details on request.

## Link to Product

Illustration

Product may differ from Image