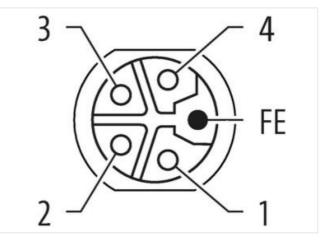

## M12 Power female 0° L-cod. IDC

5-pol., 0,75 - 1,5mm<sup>2</sup>, 5,8 - 13,5mm, shielded

M12 (female) 5-pole, L-coded Field-wireable **IDC** terminals 0.75...1.5 mm<sup>2</sup> Sealing range (cable Ø) 5.8...13.5 mm Plastic housings with good resistance against chemicals and oils. The resistance to aggressive media should be individually tested for your application. Further details on request.