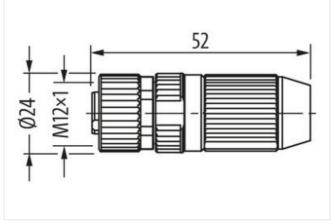

## M12 Power female 0° L-cod. IDC

5-pol., 0,75 - 1,5mm<sup>2</sup>, 5,8 - 13,5mm, shielded

M12 (female) 5-pole, L-coded Field-wireable **IDC** terminals 0.75...1.5 mm<sup>2</sup> Sealing range (cable Ø) 5.8...13.5 mm Plastic housings with good resistance against chemicals and oils. The resistance to aggressive media should be individually tested for your application. Further details on request.

穆尔电子元器件(上海)有限公司 | 上海市普陀区绥德路628号C幢 | 200331 上海 | Fon +86 21 6284 7607 | Fax +86 21 6284 8526 | shop@murrelektronik.com.cn | shop.murrelektronik.com.cn

| ECLASS-9.0                                                                                                                                 | 27440102                              |
|--------------------------------------------------------------------------------------------------------------------------------------------|---------------------------------------|
| ECLASS-10.1                                                                                                                                | 27440102                              |
| ECLASS-11.1                                                                                                                                | 27440102                              |
| ECLASS-12.0                                                                                                                                | 27440116                              |
| ETIM-5.0                                                                                                                                   | EC001855                              |
| customs tariff number                                                                                                                      | 85366990                              |
| GTIN                                                                                                                                       | 4048879682558                         |
| Packaging unit                                                                                                                             | 1                                     |
| Electrical data   Supply                                                                                                                   |                                       |
| Operating voltage DC max.                                                                                                                  | 63 V                                  |
| Current operating per contact max.                                                                                                         | 12 A                                  |
| Installation                                                                                                                               |                                       |
| Connection cross section max.                                                                                                              | 1,5 mm <sup>2</sup>                   |
| Installation   Connection                                                                                                                  |                                       |
| Tightening torque                                                                                                                          | 0,6 Nm                                |
| Mounting set                                                                                                                               | M12 x 1                               |
| Width across flats                                                                                                                         | SW17                                  |
| Mating cycles min.                                                                                                                         | 500                                   |
| Device protection   Electrical                                                                                                             |                                       |
| Degree of protection (EN IEC 60529)                                                                                                        | IP65, IP67                            |
| Additional condition protection degree                                                                                                     | inserted, screwed                     |
| Mechanical data                                                                                                                            |                                       |
| Contour for corrugated hose                                                                                                                | without                               |
| Mechanical data   Material data                                                                                                            |                                       |
| Coating housing                                                                                                                            | Nickeled                              |
| Coating contact                                                                                                                            | gold plated                           |
| Material housing                                                                                                                           | Zinc die-casting                      |
| Material contact carrier                                                                                                                   | РА                                    |
| Mechanical data   Mounting data                                                                                                            |                                       |
| Mounting method                                                                                                                            | inserted, screwed, Shaking protection |
| Clamping range min.                                                                                                                        | 5,8 mm                                |
| Clamping range max.                                                                                                                        | 13,5 mm                               |
|                                                                                                                                            |                                       |
| Height                                                                                                                                     | 53 mm                                 |
| Height<br>Width                                                                                                                            |                                       |
| 5                                                                                                                                          | 53 mm                                 |
| Width                                                                                                                                      | 53 mm<br>25 mm                        |
| Width Depth                                                                                                                                | 53 mm<br>25 mm                        |
| Width Depth Environmental characteristics   Climatic                                                                                       | 53 mm<br>25 mm<br>25 mm               |
| Width         Depth         Environmental characteristics   Climatic         Operating temperature min.                                    | 53 mm<br>25 mm<br>25 mm<br>-40 °C     |
| Width         Depth         Environmental characteristics   Climatic         Operating temperature min.         Operating temperature max. | 53 mm<br>25 mm<br>25 mm<br>-40 °C     |