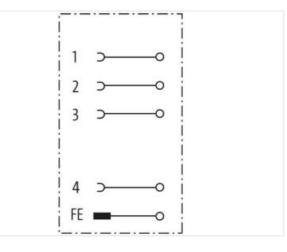

## M12 Power female 0° L-cod. IDC

5-pol., 0,75 - 1,5mm<sup>2</sup>, 5,8 - 13,5mm, shielded

M12 (female) 5-pole, L-coded Field-wireable **IDC** terminals 0.75...1.5 mm<sup>2</sup> Sealing range (cable Ø) 5.8...13.5 mm Plastic housings with good resistance against chemicals and oils. The resistance to aggressive media should be individually tested for your application. Further details on request.