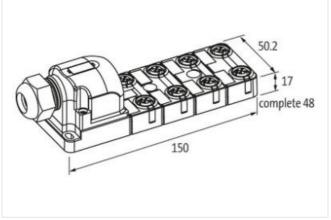

## EXACT12, 8XM12, 4 POLE CAP, PLUG. SCREW-TERM.

8-way, 4-pole Form PNP Screw plug-in terminals Plastic housings with good resistance against chemicals and oils. The resistance to aggressive media should be individually tested for your application. Further details on request.

## Link to Product









Product may differ from Image



## Commercial data

| ooninici ciul uutu |          |  |
|--------------------|----------|--|
| ECLASS-6.0         | 27143423 |  |
| ECLASS-6.1         | 27279219 |  |
| ECLASS-7.0         | 27279219 |  |
| ECLASS-8.0         | 27279219 |  |
| ECLASS-9.0         | 27440111 |  |
| ECLASS-10.1        | 27440111 |  |
|                    |          |  |

The information in this Product-PDF has been compiled with the utmost care. Liability for the correctness completeness and topicality of the information is restricted to gross negligence. Version: 2024-05-19

穆尔电子元器件(上海)有限公司 | 上海市普陀区绥德路628号C幢 | 200331 上海 | Fon +86 21 6284 7607 | Fax +86 21 6284 8526 | shop@murrelektronik.com.cn | shop.murrelektronik.com.cn



| ECLASS-11.1