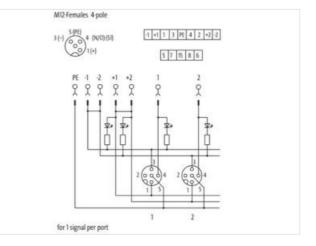

穆尔电子元器件(上海)有限公司 | 上海市普陀区绥德路628号C幢 | 200331 上海 | Fon +86 21 6284 7607 | Fax +86 21 6284 8526 | shop@murrelektronik.com.cn | shop.murrelektronik.com.cn

| ECLASS-11.1                                                                                                                                                                                                                                                                                                                                                                                                                 | 27440111                                                                                                                                        |
|-----------------------------------------------------------------------------------------------------------------------------------------------------------------------------------------------------------------------------------------------------------------------------------------------------------------------------------------------------------------------------------------------------------------------------|-------------------------------------------------------------------------------------------------------------------------------------------------|
| ECLASS-12.0                                                                                                                                                                                                                                                                                                                                                                                                                 | 27440111                                                                                                                                        |
| ETIM-5.0                                                                                                                                                                                                                                                                                                                                                                                                                    | EC002585                                                                                                                                        |
| customs tariff number                                                                                                                                                                                                                                                                                                                                                                                                       | 85369010                                                                                                                                        |
| GTIN                                                                                                                                                                                                                                                                                                                                                                                                                        | 4048879054164                                                                                                                                   |
| Packaging unit                                                                                                                                                                                                                                                                                                                                                                                                              | 1                                                                                                                                               |
| Electrical data   Supply                                                                                                                                                                                                                                                                                                                                                                                                    |                                                                                                                                                 |
| Operating voltage DC                                                                                                                                                                                                                                                                                                                                                                                                        | 24 V                                                                                                                                            |
| Current operating per contact max.                                                                                                                                                                                                                                                                                                                                                                                          | 4 A                                                                                                                                             |
| Total current max.                                                                                                                                                                                                                                                                                                                                                                                                          | 8 A                                                                                                                                             |
| Installation                                                                                                                                                                                                                                                                                                                                                                                                                |                                                                                                                                                 |
| Connection cross section max.                                                                                                                                                                                                                                                                                                                                                                                               | 1,5 mm <sup>2</sup>                                                                                                                             |
| AWG number max.                                                                                                                                                                                                                                                                                                                                                                                                             | 16                                                                                                                                              |
| Installation   Connection                                                                                                                                                                                                                                                                                                                                                                                                   |                                                                                                                                                 |
| Connection                                                                                                                                                                                                                                                                                                                                                                                                                  | Screw plug-in terminals                                                                                                                         |
| Device protection   Electrical                                                                                                                                                                                                                                                                                                                                                                                              |                                                                                                                                                 |
| Degree of protection (EN IEC 60529)                                                                                                                                                                                                                                                                                                                                                                                         | IP65, IP67                                                                                                                                      |
| Device protection   Media                                                                                                                                                                                                                                                                                                                                                                                                   |                                                                                                                                                 |
|                                                                                                                                                                                                                                                                                                                                                                                                                             |                                                                                                                                                 |
| Flame resistance                                                                                                                                                                                                                                                                                                                                                                                                            | flame retardant                                                                                                                                 |
| Flame resistance<br>Mechanical data   Material data                                                                                                                                                                                                                                                                                                                                                                         | flame retardant                                                                                                                                 |
|                                                                                                                                                                                                                                                                                                                                                                                                                             | flame retardant<br>Plastic                                                                                                                      |
| Mechanical data   Material data                                                                                                                                                                                                                                                                                                                                                                                             |                                                                                                                                                 |
| Mechanical data   Material data<br>Material housing                                                                                                                                                                                                                                                                                                                                                                         |                                                                                                                                                 |
| Mechanical data   Material data<br>Material housing<br>Environmental characteristics   Climatic                                                                                                                                                                                                                                                                                                                             | Plastic                                                                                                                                         |
| Mechanical data   Material data         Material housing         Environmental characteristics   Climatic         Operating temperature min.                                                                                                                                                                                                                                                                                | Plastic<br>-20 °C                                                                                                                               |
| Mechanical data   Material data<br>Material housing<br>Environmental characteristics   Climatic<br>Operating temperature min.<br>Operating temperature max.                                                                                                                                                                                                                                                                 | Plastic<br>-20 °C                                                                                                                               |
| Mechanical data   Material data         Material housing         Environmental characteristics   Climatic         Operating temperature min.         Operating temperature max.         Connection type 2                                                                                                                                                                                                                   | Plastic<br>-20 °C<br>70 °C                                                                                                                      |
| Mechanical data   Material data         Material housing         Environmental characteristics   Climatic         Operating temperature min.         Operating temperature max.         Connection type 2         Family construction form                                                                                                                                                                                  | Plastic<br>-20 °C<br>70 °C<br>Cap                                                                                                               |
| Mechanical data   Material data         Material housing         Environmental characteristics   Climatic         Operating temperature min.         Operating temperature max.         Connection type 2         Family construction form         No. of poles                                                                                                                                                             | Plastic         -20 °C         -20 °C         70 °C         Cap         14                                                                      |
| Mechanical data   Material data         Material housing         Environmental characteristics   Climatic         Operating temperature min.         Operating temperature max.         Connection type 2         Family construction form         No. of poles         Family construction form                                                                                                                            | Plastic         -20 °C         70 °C         Cap         14         M12                                                                         |
| Mechanical data   Material data         Material housing         Environmental characteristics   Climatic         Operating temperature min.         Operating temperature max.         Connection type 2         Family construction form         No. of poles         Family construction form         Gender                                                                                                             | Plastic         -20 °C         70 °C         Cap         14         M12         female                                                          |
| Mechanical data   Material data         Material housing         Environmental characteristics   Climatic         Operating temperature min.         Operating temperature max.         Connection type 2         Family construction form         No. of poles         Family construction form         Gender         Color contact carrier         Coding         No. of poles                                           | Plastic -20 °C -20 °C 70 °C Cap 14 M12 female black                                                                                             |
| Mechanical data   Material data         Material housing         Environmental characteristics   Climatic         Operating temperature min.         Operating temperature max.         Connection type 2         Family construction form         No. of poles         Family construction form         Gender         Color contact carrier         Coding                                                                | Plastic         -20 °C         -20 °C         70 °C         ////////////////////////////////////                                                |
| Mechanical data   Material data         Material housing         Environmental characteristics   Climatic         Operating temperature min.         Operating temperature max.         Connection type 2         Family construction form         No. of poles         Family construction form         Gender         Color contact carrier         Coding         No. of poles                                           | Plastic         -20 °C         70 °C         Cap         14         M12         female         black         A         4                        |
| Mechanical data   Material data         Material housing         Environmental characteristics   Climatic         Operating temperature min.         Operating temperature max.         Connection type 2         Family construction form         No. of poles         Family construction form         Gender         Color contact carrier         Coding         No. of poles         PIN 1         PIN 2         PIN 3 | Plastic         -20 °C         70 °C         Cap         14         M12         female         black         A         4         +              |
| Mechanical data   Material data         Material housing         Environmental characteristics   Climatic         Operating temperature min.         Operating temperature max.         Connection type 2         Family construction form         No. of poles         Family construction form         Gender         Color contact carrier         Coding         No. of poles         PIN 1         PIN 2               | Plastic         -20 °C         70 °C         Cap         14         M12         female         black         A         4         +         n.c. |