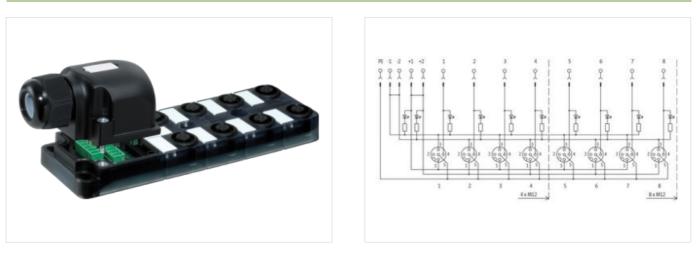

## EXACT12, 8XM12, 4 POLE CAP, PLUG. SCREW-TERM.

8-way, 4-pole Form PNP Screw plug-in terminals Plastic housings with good resistance against chemicals and oils. The resistance to aggressive media should be individually tested for your application. Further details on request.

## Link to Product

Product may differ from Image