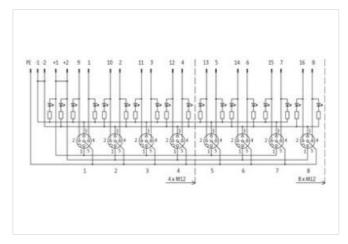

## **EXACT12, 8XM12, 5-POLE, BASIC HOUSING**

Without homerun-cable

8-way, 5-pole Form PNP Screw plug-in terminals

Plastic housings with good resistance against chemicals and oils.

The resistance to aggressive media should be individually tested for your application. Further details on request.