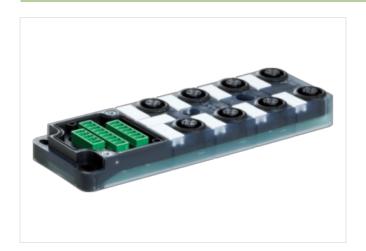

## **EXACT12, 8XM12, 5-POLE, BASIC HOUSING**

Without homerun-cable

8-way, 5-pole Form PNP Screw plug-in terminals

Plastic housings with good resistance against chemicals and oils.

The resistance to aggressive media should be individually tested for your application. Further details on request.

## Illustration

Product may differ from Image

| Commercial data |          |
|-----------------|----------|
| ECLASS-6.0      | 27143423 |
| ECLASS-6.1      | 27279219 |
| ECLASS-7.0      | 27279219 |
| ECLASS-8.0      | 27279219 |