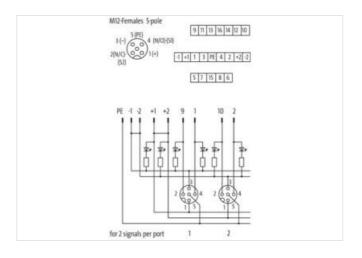

## **EXACT12, 8XM12, 5-POLE, BASIC HOUSING**

Without homerun-cable

8-way, 5-pole Form PNP Screw plug-in terminals

Plastic housings with good resistance against chemicals and oils.

The resistance to aggressive media should be individually tested for your application. Further details on request.