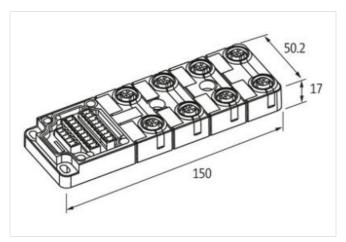

## **EXACT12, 8XM12, 5-POLE, BASIC HOUSING**

Without homerun-cable

8-way, 5-pole Form PNP Screw plug-in terminals

Plastic housings with good resistance against chemicals and oils.

The resistance to aggressive media should be individually tested for your application. Further details on request.

## Illustration

Product may differ from Image

| Commercial data |          |
|-----------------|----------|
| ECLASS-6.0      | 27143423 |
| ECLASS-6.1      | 27279219 |
| ECLASS-7.0      | 27279219 |
| ECLASS-8.0      | 27279219 |